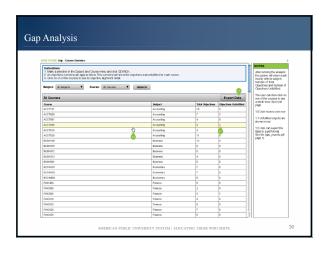

-------------------------------------------------------------------------------------------------------------|----------------------------------------------------------------------------------------------------------------------------------------------|---------------------------------------------------------------------------------------|
| Case Studies     Rubrics     Community of Inquire Survey     Discussion Board Rubrics     Simulations     Live Chat Sessions | Assessment Courses  Rubrics  ETS Major Field Tests  ETS Proficiency Profile Test  Fact Book Data  Program Field Tests  End of Program Survey | Student Engagement  One year Alumni Survey  Three Year Alumni Survey  Employer Survey |







# Data Driven Decision Making



















## Data Driven Decision Making