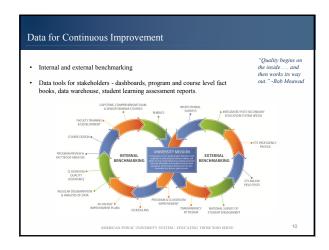

of data for decision making, continuous improvement, ensuring student learning and success
- Processes and tools to enhance academic quality
- Predictive modeling, semantic analyses
- Discussion/comments/questions

AMERICAN PUBLIC UNIVERSITY SYSTEM | EDUCATING THOSE WHO SERVI

Who We Are



#### "Educating Those Who Serve"

\*\*American Public University System has been dedicated to educating those who serve since our doors first opened in 1991. The American Public University System (APUS) is a fully online system, encompassing both American Military University and American Public University. We are accredited by the Higher Learning Commission (HLC) of the North Central Association.

AMERICAN PUBLIC UNIVERSITY SYSTEM | EDUCATING THOSE WHO SER

### Data Driven Decision Making

















| Direct and Indirect Mea                                                                                                      | Program Level - End of Program                                                                                                               | Institutional Level  National Survey of                                               |
|------------------------------------------------------------------------------------------------------------------------------|----------------------------------------------------------------------------------------------------------------------------------------------|---------------------------------------------------------------------------------------|
| Case Studies     Rubrics     Community of Inquire Survey     Discussion Bo