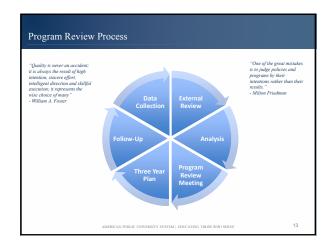

### Data Driven Decision Making

| Direct and Indirect Mea                                                                                                      | Program Level - End of Program                                                                                                               | Institutional Level  National Survey of                                               |
|------------------------------------------------------------------------------------------------------------------------------|----------------------------------------------------------------------------------------------------------------------------------------------|---------------------------------------------------------------------------------------|
| Case Studies     Rubrics     Community of Inquire Survey     Discussion Board Rubrics     Simulations     Live Chat Sessions | Assessment Courses  Rubrics  ETS Major Field Tests  ETS Proficiency Profile Test  Fact Book Data  Program Field Tests  End of Program Survey | Student Engagement  One year Alumni Survey  Three Year Alumni Survey  Employer Survey |