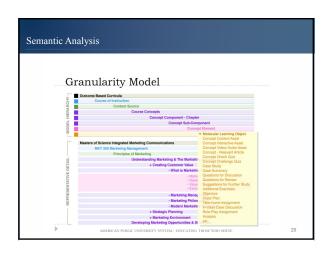

---------------------------------------------------------------------------------------------------------------|----------------------------------------------------------------------------------------------------------------------------------------------|---------------------------------------------------------------------------------------|
| Case Studies     Rubrics     Community of Inquire Survey     Discussion Board Rubrics     Simulations     Live Chat Sessions | Assessment Courses  Rubrics  ETS Major Field Tests  ETS Proficiency Profile Test  Fact Book Data  Program Field Tests  End of Program Survey | Student Engagement  One year Alumni Survey  Three Year Alumni Survey  Employer Survey |







# Data Driven Decision Making



















## Data Driven Decision Making