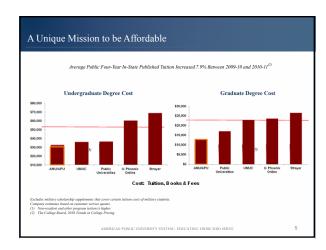

work
- Use of data for decision making, continuous improvement, ensuring student learning and success
- Processes and tools to enhance academic quality
- Predictive modeling, semantic analyses
- Discussion/comments/questions

AMERICAN PUBLIC UNIVERSITY SYSTEM | EDUCATING THOSE WHO SERVI

Who We Are



#### "Educating Those Who Serve"

\*\*American Public University System has been dedicated to educating those who serve since our doors first opened in 1991. The American Public University System (APUS) is a fully online system, encompassing both American Military University and American Public University. We are accredited by the Higher Learning Commission (HLC) of the North Central Association.

AMERICAN PUBLIC UNIVERSITY SYSTEM | EDUCATING THOSE WHO SER

### Data Driven Decision Making

















| Direct and Indirect Mea                                                                                                      | Program Level - End of Program                                                                                                               | Institutional Level  National Survey of                                               |
|------------------------------------------------------------------------------------------------------------------------------|----------------------------------------------------------------------------------------------------------------------------------------------|---------------------------------------------------------------------------------------|
| Case Studies     Rubrics     Community of Inquire Survey     Dis