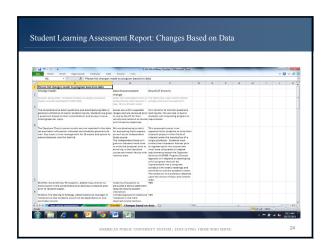

### Data Driven Decision Making

| Direct and Indirect Mea                                                                                                      | Program Level - End of Program                                                                                                               | Institutional Level  National Survey of                                               |
|------------------------------------------------------------------------------------------------------------------------------|----------------------------------------------------------------------------------------------------------------------------------------------|---------------------------------------------------------------------------------------|
| Case Studies     Rubrics     Community of Inquire Survey     Discussion Board Rubrics     Simulations     Live Chat Sessions | Assessment Courses  Rubrics  ETS Major Field Tests  ETS Proficiency Profile Test  Fact Book Data  Program Field Tests  End of Program Survey | Student Engagement  One year Alumni Survey  Three Year Alumni Survey  Employer Survey |

# Data Driven Decision Making

## Data Driven Decision Making