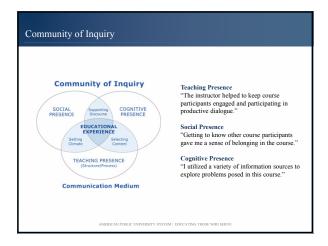

se of data for decision making, continuous improvement, ensuring student learning and success
- Processes and tools to enhance academic quality
- Predictive modeling, semantic analyses
- Discussion/comments/questions

AMERICAN PUBLIC UNIVERSITY SYSTEM | EDUCATING THOSE WHO SERVI

Who We Are



#### "Educating Those Who Serve"

\*\*American Public University System has been dedicated to educating those who serve since our doors first opened in 1991. The American Public University System (APUS) is a fully online system, encompassing both American Military University and American Public University. We are accredited by the Higher Learning Commission (HLC) of the North Central Association.

AMERICAN PUBLIC UNIVERSITY SYSTEM | EDUCATING THOSE WHO SER

### Data Driven Decision Making

















| Direct and Indirect Mea                                                                                                      | Program Level - End of Program                                                                                                               | Institutional Level  National Survey of                                               |
|------------------------------------------------------------------------------------------------------------------------------|----------------------------------------------------------------------------------------------------------------------------------------------|---------------------------------------------------------------------------------------|
| Case Studies     Rubrics     Community of Inquire Survey     Discussion