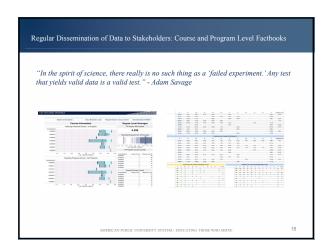

|
|------------------------------------------------------------------------------------------------------------------------------|----------------------------------------------------------------------------------------------------------------------------------------------|---------------------------------------------------------------------------------------|
| Case Studies     Rubrics     Community of Inquire Survey     Discussion Board Rubrics     Simulations     Live Chat Sessions | Assessment Courses  Rubrics  ETS Major Field Tests  ETS Proficiency Profile Test  Fact Book Data  Program Field Tests  End of Program Survey | Student Engagement  One year Alumni Survey  Three Year Alumni Survey  Employer Survey |







# Data Driven Decision Making



















## Data Driven Decision Making