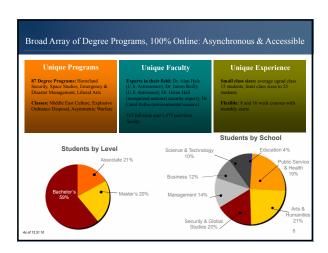

rk
- Use of data for decision making, continuous improvement, ensuring student learning and success
- Processes and tools to enhance academic quality
- Predictive modeling, semantic analyses
- Discussion/comments/questions

AMERICAN PUBLIC UNIVERSITY SYSTEM | EDUCATING THOSE WHO SERVI

Who We Are



#### "Educating Those Who Serve"

\*\*American Public University System has been dedicated to educating those who serve since our doors first opened in 1991. The American Public University System (APUS) is a fully online system, encompassing both American Military University and American Public University. We are accredited by the Higher Learning Commission (HLC) of the North Central Association.

AMERICAN PUBLIC UNIVERSITY SYSTEM | EDUCATING THOSE WHO SER

### Data Driven Decision Making

















| Direct and Indirect Mea                                                                                                      | Program Level - End of Program                                                                                                               | Institutional Level  National Survey of                                               |
|------------------------------------------------------------------------------------------------------------------------------|----------------------------------------------------------------------------------------------------------------------------------------------|---------------------------------------------------------------------------------------|
| Case Studies     Rubrics     Community of Inquire Survey     Discu